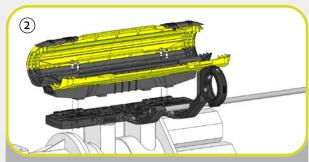

In the standard version, the LSH Delta is mounted to the base plate with a screw-connection.

In the premium version, the LSH Delta is slid onto the base plate using the slide & click adapter...

... and then fixed in the desired position using the adapter locks.