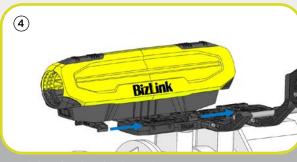

In the standard version, the LSH Delta is mounted to the base plate with a screw-connection.

In the premium version, the LSH Delta is slid onto the base plate using the slide & click adapter...

... and then fixed in the desired position using the adapter locks.