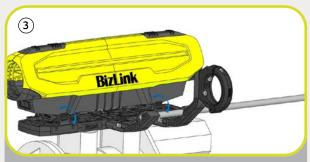

In the standard version, the LSH Delta is mounted to the base plate with a screw-connection.

In the premium version, the LSH Delta is slid onto the base plate using the slide & click adapter...

... and then fixed in the desired position using the adapter locks.