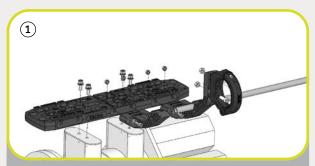

## Robotic – quick installation guide

The base plate is installed on the robot. The cable clamp is assembled to the side arm. The side arm / support arms are assembled to the base plate. The aluminum bar is fixed on the arms by tightening the screws.